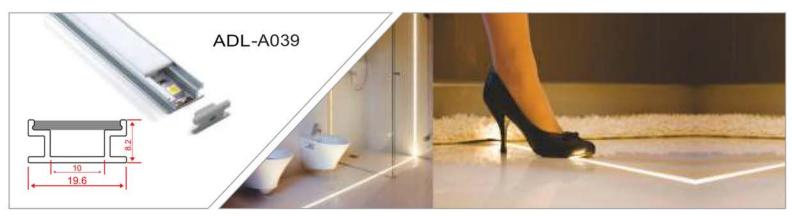

INDOOR & OUTDOOR PROFILE LIGHTING

2020 EDITION





# WALL GRAZER





adithyalamps.com





adithyalamps.com







#### LED ALUMINIUM PROFILE

























































































































































Recessed into Drywall Trimless Profile





### WATER PROOF PROFILE







#### **Ip65 Water Resistant Channel**

A fully plastic water resistant channel ideal for being mounted outdoors and in damp environments. This extrusions is a revolutionary design allowing the user to install in damp environments without water ingress. The tape sits on a metal insert inside. Due to the nature of this product it is advised that you don't use a tape over 14 watts per meter because of the reduced heat sync.

















20.70













## Shadow Black OFF

Shadow Black ON











TV COMPLEX, Basement, BVK Iyengar Road, Bengaluru - 560053.

Contact: 080 2287 3810 info@adithyalamps.com | adithyalamps.com