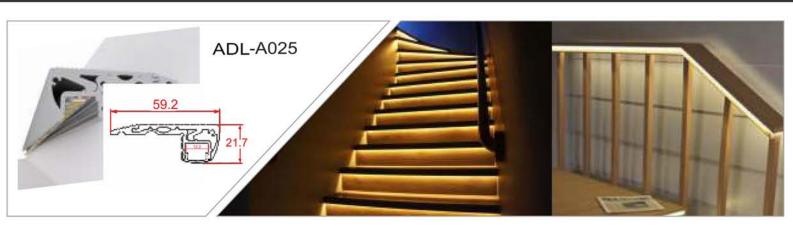

INDOOR & OUTDOOR PROFILE LIGHTING

2020 EDITION





# WALL GRAZER





adithyalamps.com





adithyalamps.com







#### LED ALUMINIUM PROFILE

























































































































































Recessed into Drywall Trimless Profile





### WATER PROOF PROFILE







#### **Ip65 Water Resistant Channel**

A fully plastic water resistant channel ideal for being mounted outdoors and in damp environments. This extrusions is a revolutionary design allowing the user to install in damp environments without water ingress. The tape sits on a metal insert inside. Due to the nature of this product it is advised that you don't use a tape over 14 watts per meter because of the reduced heat sync.

















20.70













## Shadow Black OFF

Shadow Black ON











TV COMPLEX, Basement, BVK Iyengar Road, Bengaluru - 560053.

Contact: 080 2287 3810 info@adithyalamps.com | adithyalamps.com