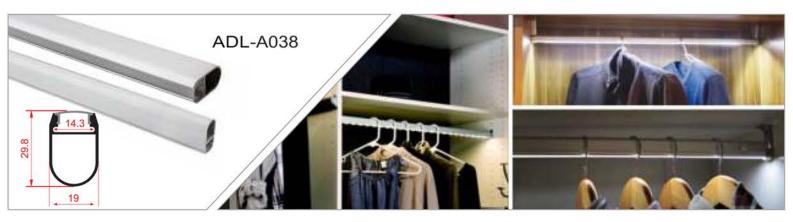

INDOOR & OUTDOOR PROFILE LIGHTING

2020 EDITION





# WALL GRAZER





adithyalamps.com





adithyalamps.com







#### LED ALUMINIUM PROFILE

























































































































































Recessed into Drywall Trimless Profile





### WATER PROOF PROFILE







#### **Ip65 Water Resistant Channel**

A fully plastic water resistant channel ideal for being mounted outdoors and in damp environments. This extrusions is a revolutionary design allowing the user to install in damp environments without water ingress. The tape sits on a metal insert inside. Due to the nature of this product it is advised that you don't use a tape over 14 watts per meter because of the reduced heat sync.

















20.70













## Shadow Black OFF

Shadow Black ON











TV COMPLEX, Basement, BVK Iyengar Road, Bengaluru - 560053.

Contact: 080 2287 3810 info@adithyalamps.com | adithyalamps.com