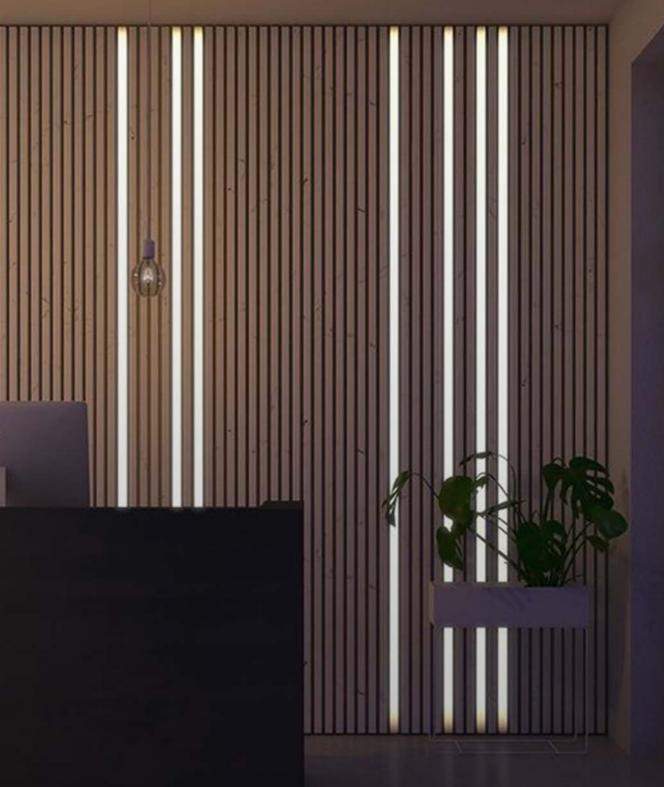

INDOOR & OUTDOOR PROFILE LIGHTING

2020 EDITION





# WALL GRAZER





adithyalamps.com





adithyalamps.com







#### LED ALUMINIUM PROFILE

























































































































































Recessed into Drywall Trimless Profile





### WATER PROOF PROFILE







#### **Ip65 Water Resistant Channel**

A fully plastic water resistant channel ideal for being mounted outdoors and in damp environments. This extrusions is a revolutionary design allowing the user to install in damp environments without water ingress. The tape sits on a metal insert inside. Due to the nature of this product it is advised that you don't use a tape over 14 watts per meter because of the reduced heat sync.

















20.70













## Shadow Black OFF

Shadow Black ON











TV COMPLEX, Basement, BVK Iyen