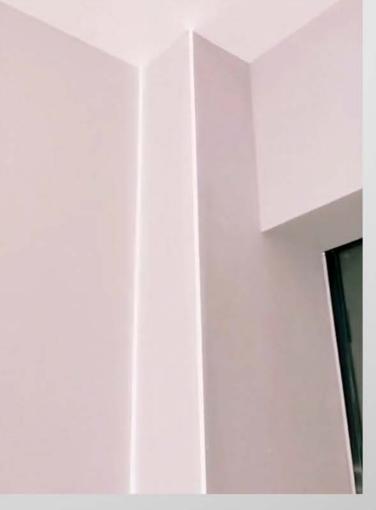

adithyalamps.com





adithyalamps.com







#### LED ALUMINIUM PROFILE

























































































































































Recessed into Drywall Trimless Profile





### WATER PROOF PROFILE







#### **Ip65 Water Resistant Channel**

A fully plastic water resistant channel ideal for being mounted outdoors and in damp environments. This extrusions is a revolutionary design allowing the user to install in damp environments without water ingress. The tape sits on a metal insert inside. Due to the nature of this product it is advised that you don't use a tape over 14 watts per meter because of the reduced heat sync.

















20.70













## Shadow Black OFF

Shadow Black ON











TV COMPLEX, Basement, BVK Iyengar Road, Bengaluru - 560053.

Contact: 080 2287 3810 info@adithyalamps.com | adithyalamps.com