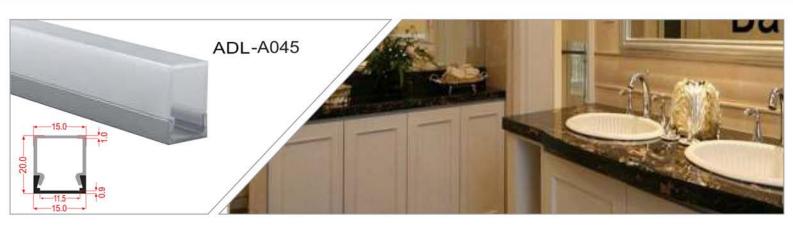

INDOOR & OUTDOOR PROFILE LIGHTING

2020 EDITION





# WALL GRAZER





adithyalamps.com





adithyalamps.com







#### LED ALUMINIUM PROFILE

























































































































































Recessed into Drywall Trimless Profile





### WATER PROOF PROFILE







#### **Ip65 Water Resistant Channel**

A fully plastic water resistant channel ideal for being mounted outdoors and in damp environments. This extrusions is a revolutionary design allowing the user to install in damp environments without water ingress. The tape sits on a metal insert inside. Due to the nature of this product it is advised that you don't use a tape over 14 watts per meter because of the reduced heat sync.

















20.70













## Shadow Black OFF

Shadow Black ON











TV COMPLEX, Basement, BVK Iyengar Road, Bengaluru - 560053.

Contact: 080 2287 3810 info@adithyalamps.com | adithyalamps.com