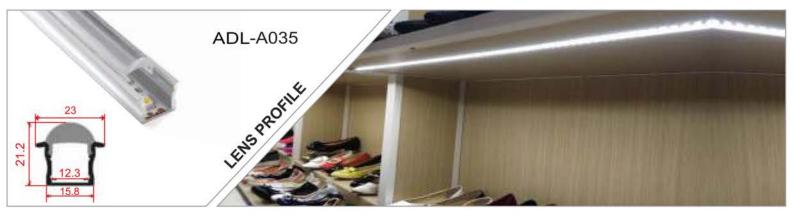

INDOOR & OUTDOOR PROFILE LIGHTING

2020 EDITION





# WALL GRAZER





adithyalamps.com





adithyalamps.com







#### LED ALUMINIUM PROFILE

























































































































































Recessed into Drywall Trimless Profile





### WATER PROOF PROFILE







#### **Ip65 Water Resistant Channel**

A fully plastic water resistant channel ideal for being mounted outdoors and in damp environments. This extrusions is a revolutionary design allowing the user to install in damp environments without water ingress. The tape sits on a metal insert inside. Due to the nature of this product it is advised that you don't use a tape over 14 watts per meter because of the reduced heat sync.

















20.70













## Shadow Black OFF

Shadow Black ON











TV COMPLEX, Basement, BVK Iyengar Road, Bengaluru - 560053.

Contact: 080 2287 3810 info@adithyalamps.com | adithyalamps.com