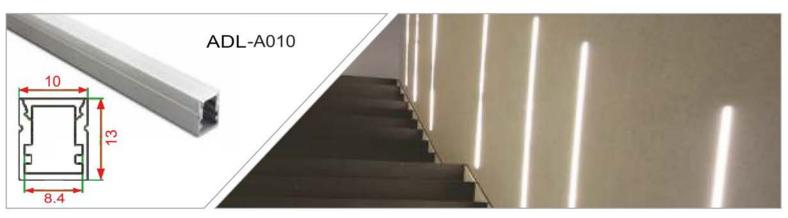

INDOOR & OUTDOOR PROFILE LIGHTING

2020 EDITION





# WALL GRAZER





adithyalamps.com





adithyalamps.com







#### LED ALUMINIUM PROFILE

























































































































































Recessed into Drywall Trimless Profile





### WATER PROOF PROFILE







#### **Ip65 Water Resistant Channel**

A fully plastic water resistant channel ideal for being mounted outdoors and in damp environments. This extrusions is a revolutionary design allowing the user to install in damp environments without water ingress. The tape sits on a metal insert inside. Due to the nature of this product it is advised that you don't use a tape over 14 watts per meter because of the reduced heat sync.

















20.70













## Shadow Black OFF

Shadow Black ON











TV COMPLEX, Basement, BVK Iyengar Road, Bengaluru - 560053.

Contact: 080 2287 3810 info@adi