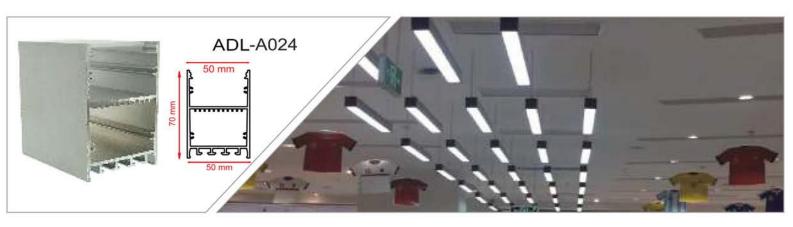

INDOOR & OUTDOOR PROFILE LIGHTING

2020 EDITION





# WALL GRAZER





adithyalamps.com





adithyalamps.com







#### LED ALUMINIUM PROFILE

























































































































































Recessed into Drywall Trimless Profile





### WATER PROOF PROFILE







#### **Ip65 Water Resistant Channel**

A fully plastic water resistant channel ideal for being mounted outdoors and in damp environments. This extrusions is a revolutionary design allowing the user to install in damp environments without water ingress. The tape sits on a metal insert inside. Due to the nature of this product it is advised that you don't use a tape over 14 watts per meter because of the reduced heat sync.

















20.70













## Shadow Black OFF

Shadow Black ON











TV COMPLEX, Basement, BVK Iyengar Road, Bengaluru - 560053.

Contact: 080 2287 3810 info@adithyalamps.com | adithyalamps.com