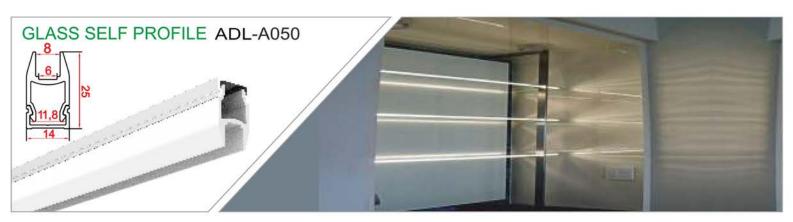

### WATER PROOF PROFILE

#### **Ip65 Water Resistant Channel**

A fully plastic water resistant channel ideal for being mounted outdoors and in damp environments. This extrusions is a revolutionary design allowing the user to install in damp environments without water ingress. The tape sits on a metal insert inside. Due to the nature of this product it is advised that you don't use a tape over 14 watts per meter because of the reduced heat sync.