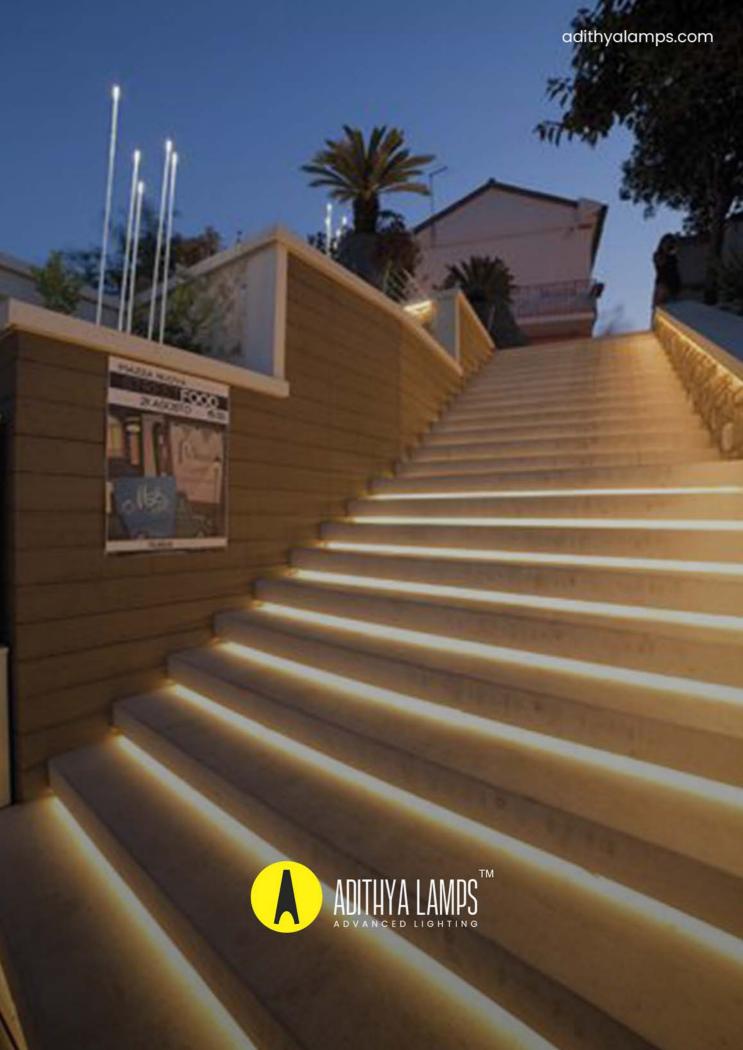

hyalamps.com





adithyalamps.com







#### LED ALUMINIUM PROFILE

























































































































































Recessed into Drywall Trimless Profile





### WATER PROOF PROFILE







#### **Ip65 Water Resistant Channel**

A fully plastic water resistant channel ideal for being mounted outdoors and in damp environments. This extrusions is a revolutionary design allowing the user to install in damp environments without water ingress. The tape sits on a metal insert inside. Due to the nature of this product it is advised that you don't use a tape over 14 watts per meter because of the reduced heat sync.

















20.70













## Shadow Black OFF

Shadow Black ON











TV COMPLEX, Basement, BVK Iyengar Road, Bengaluru - 560053.

Contact: 080 2287 3810 info@adithyalamps.com | adithyalamps.com