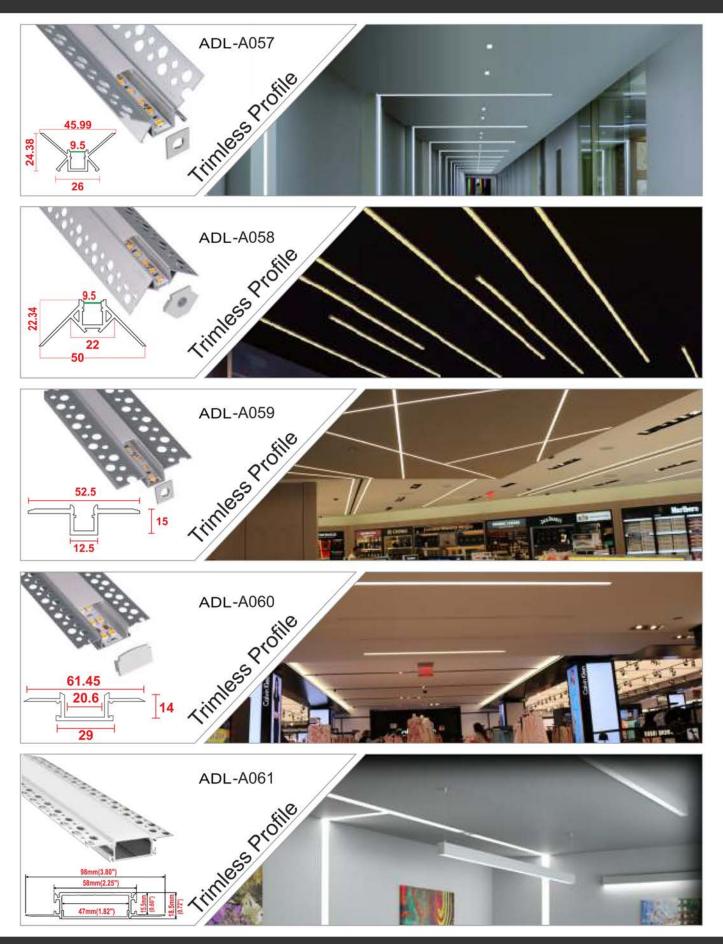

INDOOR & OUTDOOR PROFILE LIGHTING

2020 EDITION





# WALL GRAZER





adithyalamps.com





adithyalamps.com







#### LED ALUMINIUM PROFILE

























































































































































Recessed into Drywall Trimless Profile





### WATER PROOF PROFILE







#### **Ip65 Water Resistant Channel**

A fully plastic water resistant channel ideal for being mounted outdoors and in damp environments. This extrusions is a revolutionary design allowing the user to install in damp environments without water ingress. The tape sits on a metal insert inside. Due to the nature of this product it is advised that you don't use a tape over 14 watts per meter because of the reduced heat sync.

















20.70













## Shadow Black OFF

Shadow Black ON











TV COMPLEX, Basement, BVK Iyengar Road, Bengaluru - 560053.

Contact: 080 2287 3810 info@adithyalamps.com | adithyalamps.com