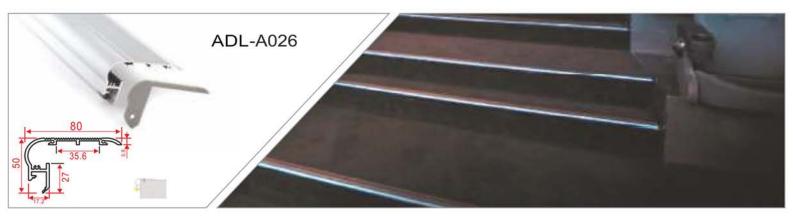

### WATER PROOF PROFILE

#### **Ip65 Water Resistant Channel**

A fully plastic water resistant channel ideal for being mounted outdoors and in damp environments. This extrusions is a revolutionary design allowing the user to install in damp environments without water ingress. The tape sits on a metal insert inside. Due to the nature of this product it is advised that you don't use a tape over 14 watts per meter because of the reduced heat sync.