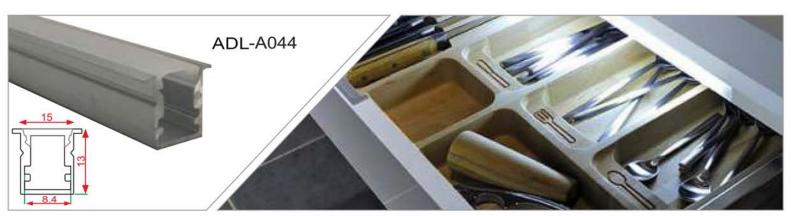

INDOOR & OUTDOOR PROFILE LIGHTING

2020 EDITION





# WALL GRAZER





adithyalamps.com





adithyalamps.com







#### LED ALUMINIUM PROFILE

























































































































































Recessed into Drywall Trimless Profile





### WATER PROOF PROFILE







#### **Ip65 Water Resistant Channel**

A fully plastic water resistant channel ideal for being mounted outdoors and in damp environments. This extrusions is a revolutionary design allowing the user to install in damp environments without water ingress. The tape sits on a metal insert inside. Due to the nature of this product it is advised that you don't use a tape over 14 watts per meter because of the reduced heat sync.

















20.70













## Shadow Black OFF

Shadow Black ON











TV COMPLEX, Basement, BVK Iyengar Road, Bengaluru - 560053.

Contact: 080 2287 3810 info@adithyalamps.com | adithyalamps.com