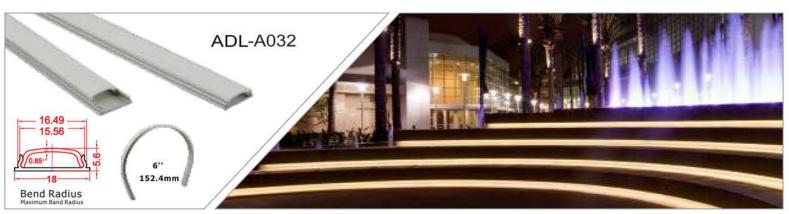

### WATER PROOF PROFILE

#### **Ip65 Water Resistant Channel**

A fully plastic water resistant channel ideal for being mounted outdoors and in damp environments. This extrusions is a revolutionary design allowing the user to install in damp environments without water ingress. The tape sits on a metal insert inside. Due to the nature of this product it is advised that you don't use a tape over 14 watts per meter because of the reduced heat sync.