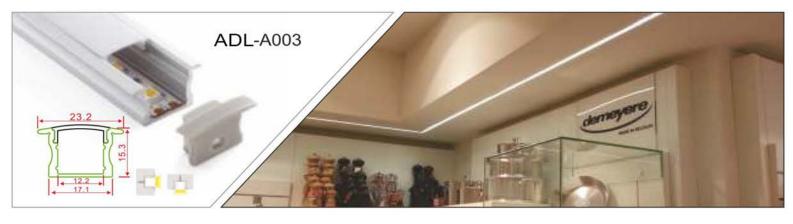

INDOOR & OUTDOOR PROFILE LIGHTING

2020 EDITION





# WALL GRAZER





adithyalamps.com





adithyalamps.com







#### LED ALUMINIUM PROFILE

























































































































































Recessed into Drywall Trimless Profile





### WATER PROOF PROFILE







#### **Ip65 Water Resistant Channel**

A fully plastic water resistant channel ideal for being mounted outdoors and in damp environments. This extrusions is a revolutionary design allowing the user to install in damp environments without water ingress. The tape sits on a metal insert inside. Due to the nature of this product it is advised that you don't use a tape over 14 watts per meter because of the reduced heat sync.

















20.70













## Shadow Black OFF

Shadow Black ON











TV COMPLEX, Basement, BVK Iyengar Road, Bengaluru - 560053.

Contact: 080