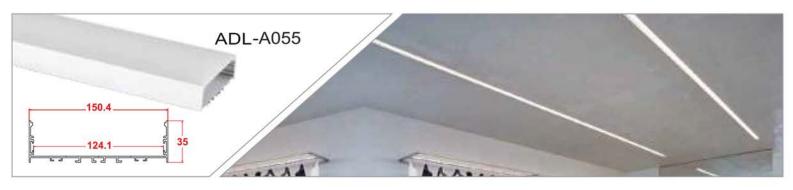

INDOOR & OUTDOOR PROFILE LIGHTING

2020 EDITION





# WALL GRAZER





adithyalamps.com





adithyalamps.com







#### LED ALUMINIUM PROFILE

























































































































































Recessed into Drywall Trimless Profile





### WATER PROOF PROFILE







#### **Ip65 Water Resistant Channel**

A fully plastic water resistant channel ideal for being mounted outdoors and in damp environments. This extrusions is a revolutionary design allowing the user to install in damp environments without water ingress. The tape sits on a metal insert inside. Due to the nature of this product it is advised that you don't use a tape over 14 watts per meter because of the reduced heat sync.

















20.70













## Shadow Black OFF

Shadow Black ON











TV COMPLEX, Basement, BVK Iyengar Road, Bengaluru - 560053.

Contact: 080 2287 3810 info@adithyalamps.com | adithyalamps.com