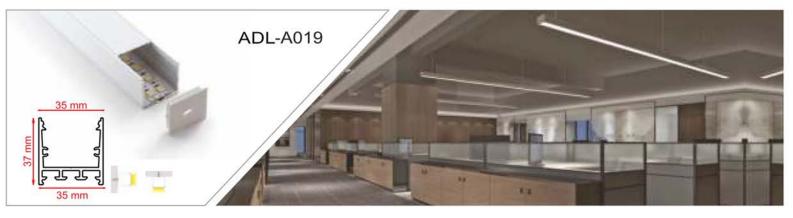

INDOOR & OUTDOOR PROFILE LIGHTING

2020 EDITION





# WALL GRAZER





adithyalamps.com





adithyalamps.com







#### LED ALUMINIUM PROFILE

























































































































































Recessed into Drywall Trimless Profile





### WATER PROOF PROFILE







#### **Ip65 Water Resistant Channel**

A fully plastic water resistant channel ideal for being mounted outdoors and in damp environments. This extrusions is a revolutionary design allowing the user to install in damp environments without water ingress. The tape sits on a metal insert inside. Due to the nature of this product it is advised that you don't use a tape over 14 watts per meter because of the reduced heat sync.

















20.70













## Shadow Black OFF

Shadow Black ON











TV COMPLEX, Basement, BVK Iyengar Road, Bengaluru - 560053.

Contact: 080 2287 3810 info@adithyalamps.com | adithy