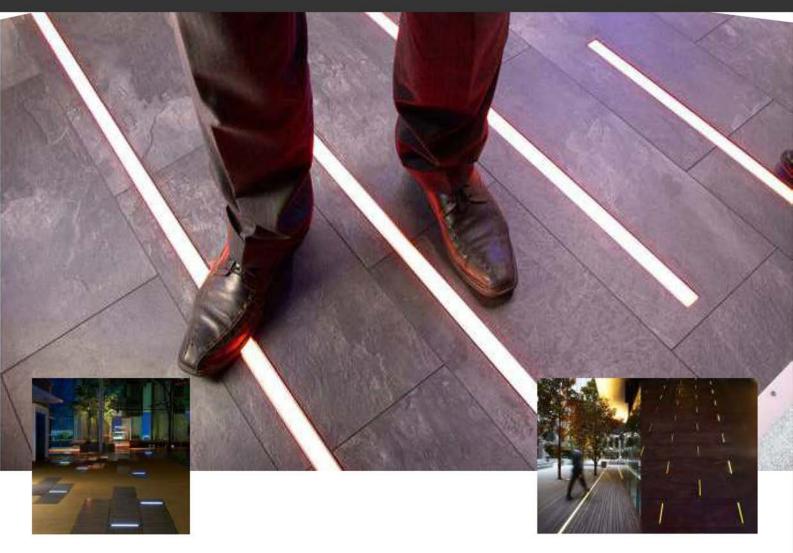

NDOOR & OUTDOOR PROFILE LIGHTING

2020 EDITION





# WALL GRAZER





adithyalamps.com





adithyalamps.com







#### LED ALUMINIUM PROFILE

























































































































































Recessed into Drywall Trimless Profile





### WATER PROOF PROFILE







#### **Ip65 Water Resistant Channel**

A fully plastic water resistant channel ideal for being mounted outdoors and in damp environments. This extrusions is a revolutionary design allowing the user to install in damp environments without water ingress. The tape sits on a metal insert inside. Due to the nature of this product it is advised that you don't use a tape over 14 watts per meter because of the reduced heat sync.

















20.70













## Shadow Black OFF

Shadow Black ON











TV COMPLEX, Basement, BVK Iyengar Road, Bengaluru - 560053.

Contact: 080 2287 3810 info@adithyalamps.com | adithyalamps.com