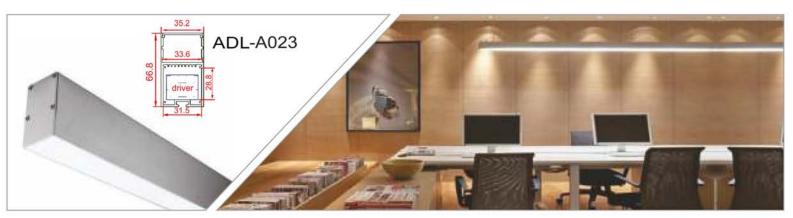

INDOOR & OUTDOOR PROFILE LIGHTING

2020 EDITION





# WALL GRAZER





adithyalamps.com





adithyalamps.com







#### LED ALUMINIUM PROFILE

























































































































































Recessed into Drywall Trimless Profile





### WATER PROOF PROFILE







#### **Ip65 Water Resistant Channel**

A fully plastic water resistant channel ideal for being mounted outdoors and in damp environments. This extrusions is a revolutionary design allowing the user to install in damp environments without water ingress. The tape sits on a metal insert inside. Due to the nature of this product it is advised that you don't use a tape over 14 watts per meter because of the reduced heat sync.

















20.70













## Shadow Black OFF

Shadow Black ON











TV COMPLEX, Basement, BVK Iyengar Road, Bengaluru - 560053.

Contact: 080 2287 3810 info@adithyalamps.com | adithyalamps.com