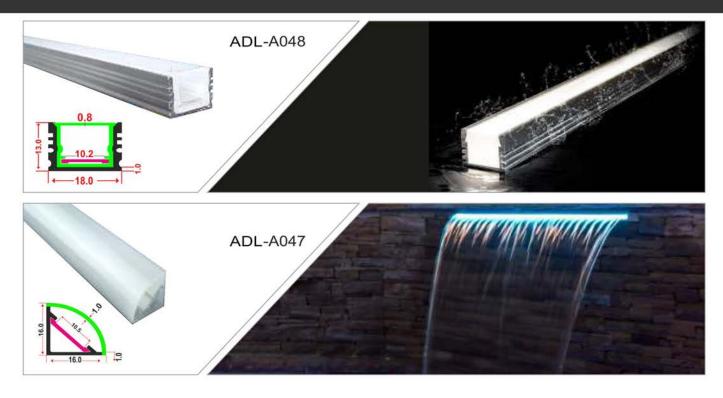

#### **Ip65 Water Resistant Channel**

A fully plastic water resistant channel ideal for being mounted outdoors and in damp environments. This extrusions is a revolutionary design allowing the user to install in damp environments without water ingress. The tape sits on a metal insert inside. Due to the nature of this product it is advised that you don't use a tape over 14 watts per meter because of the reduced heat sync.