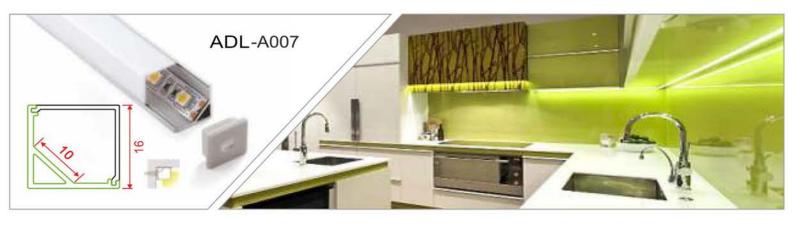

INDOOR & OUTDOOR PROFILE LIGHTING

2020 EDITION





# WALL GRAZER





adithyalamps.com





adithyalamps.com







#### LED ALUMINIUM PROFILE

























































































































































Recessed into Drywall Trimless Profile





### WATER PROOF PROFILE







#### **Ip65 Water Resistant Channel**

A fully plastic water resistant channel ideal for being mounted outdoors and in damp environments. This extrusions is a revolutionary design allowing the user to install in damp environments without water ingress. The tape sits on a metal insert inside. Due to the nature of this product it is advised that you don't use a tape over 14 watts per meter because of the reduced heat sync.

















20.70













## Shadow Black OFF

Shadow Black ON











TV COMPLEX, Basement, BVK Iyengar Road, Bengaluru - 560053.

Contact: 080 2287 3810