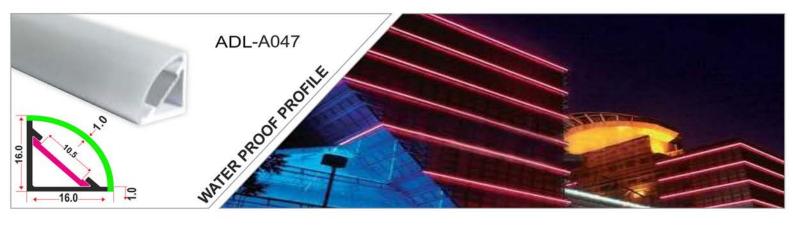

### WATER PROOF PROFILE

#### **Ip65 Water Resistant Channel**

A fully plastic water resistant channel ideal for being mounted outdoors and in damp environments. This extrusions is a revolutionary design allowing the user to install in damp environments without water ingress. The tape sits on a metal insert inside. Due to the nature of this product it is advised that you don't use a tape over 14 watts per meter because of the reduced heat sync.