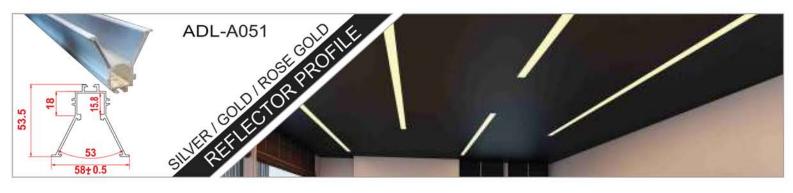

INDOOR & OUTDOOR PROFILE LIGHTING

2020 EDITION





# WALL GRAZER





adithyalamps.com





adithyalamps.com







#### LED ALUMINIUM PROFILE

























































































































































Recessed into Drywall Trimless Profile





### WATER PROOF PROFILE







#### **Ip65 Water Resistant Channel**

A fully plastic water resistant channel ideal for being mounted outdoors and in damp environments. This extrusions is a revolutionary design allowing the user to install in damp environments without water ingress. The tape sits on a metal insert inside. Due to the nature of this product it is advised that you don't use a tape over 14 watts per meter because of the reduced heat sync.

















20.70













## Shadow Black OFF

Shadow Black ON











TV COMPLEX, Basement, BVK Iyengar Road, Bengaluru - 560053.

Contact: 080 2287 3810 info@adithyalamps.com | adithyalamps.com