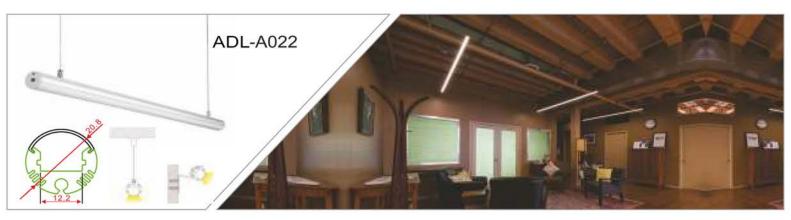

INDOOR & OUTDOOR PROFILE LIGHTING

2020 EDITION





# WALL GRAZER





adithyalamps.com





adithyalamps.com







#### LED ALUMINIUM PROFILE

























































































































































Recessed into Drywall Trimless Profile





### WATER PROOF PROFILE







#### **Ip65 Water Resistant Channel**

A fully plastic water resistant channel ideal for being mounted outdoors and in damp environments. This extrusions is a revolutionary design allowing the user to install in damp environments without water ingress. The tape sits on a metal insert inside. Due to the nature of this product it is advised that you don't use a tape over 14 watts per meter because of the reduced heat sync.

















20.70













## Shadow Black OFF

Shadow Black ON











TV COMPLEX, Basement, BVK Iyengar Road, Bengaluru - 560053.

Contact: 080 2287 3810 info@adithyalamps.com | adithyalamps.c