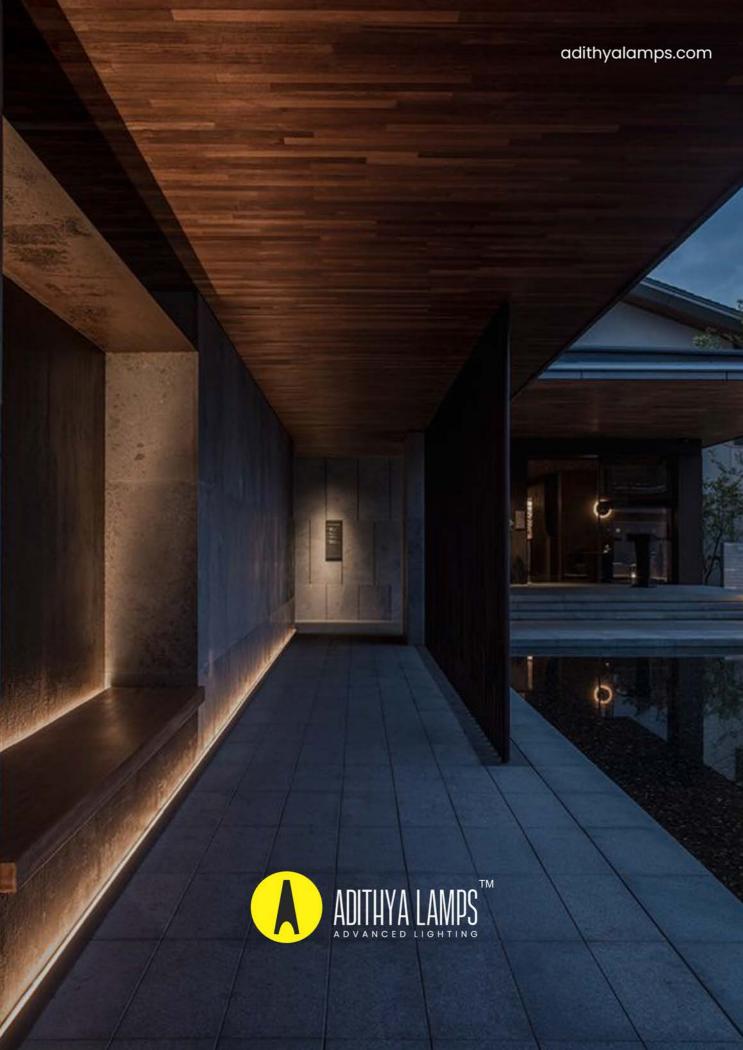

alamps.com





adithyalamps.com







#### LED ALUMINIUM PROFILE

























































































































































Recessed into Drywall Trimless Profile





### WATER PROOF PROFILE







#### **Ip65 Water Resistant Channel**

A fully plastic water resistant channel ideal for being mounted outdoors and in damp environments. This extrusions is a revolutionary design allowing the user to install in damp environments without water ingress. The tape sits on a metal insert inside. Due to the nature of this product it is advised that you don't use a tape over 14 watts per meter because of the reduced heat sync.

















20.70













## Shadow Black OFF

Shadow Black ON











TV COMPLEX, Basement, BVK Iyengar Road, Bengaluru - 560053.

Contact: 080 2287 3810 info@adithyalamps.com | adithyalamps.com