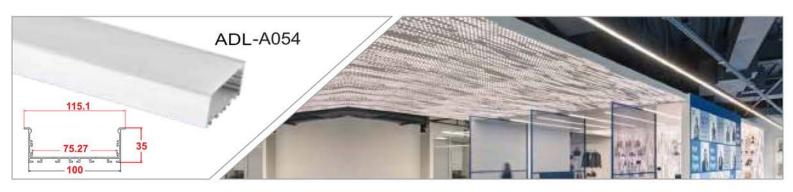

INDOOR & OUTDOOR PROFILE LIGHTING

2020 EDITION





# WALL GRAZER





adithyalamps.com





adithyalamps.com







#### LED ALUMINIUM PROFILE

























































































































































Recessed into Drywall Trimless Profile





### WATER PROOF PROFILE







#### **Ip65 Water Resistant Channel**

A fully plastic water resistant channel ideal for being mounted outdoors and in damp environments. This extrusions is a revolutionary design allowing the user to install in damp environments without water ingress. The tape sits on a metal insert inside. Due to the nature of this product it is advised that you don't use a tape over 14 watts per meter because of the reduced heat sync.

















20.70













## Shadow Black OFF

Shadow Black ON











TV COMPLEX, Basement, BVK Iyengar Road, Bengaluru - 560053.

Contact: 080 2287 3810 info@adithyalamps.com | adithyalamps.com