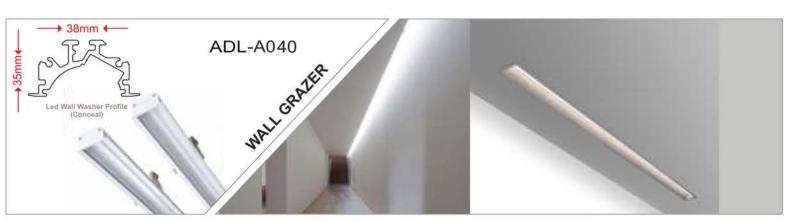

INDOOR & OUTDOOR PROFILE LIGHTING

2020 EDITION





# WALL GRAZER





adithyalamps.com





adithyalamps.com







#### LED ALUMINIUM PROFILE

























































































































































Recessed into Drywall Trimless Profile





### WATER PROOF PROFILE







#### **Ip65 Water Resistant Channel**

A fully plastic water resistant channel ideal for being mounted outdoors and in damp environments. This extrusions is a revolutionary design allowing the user to install in damp environments without water ingress. The tape sits on a metal insert inside. Due to the nature of this product it is advised that you don't use a tape over 14 watts per meter because of the reduced heat sync.

















20.70













## Shadow Black OFF

Shadow Black ON











TV COMPLEX, Basement, BVK Iyengar Road, Bengaluru - 560053.

Contact: 080 2287 3810 info@adithyalamps.com | adithyalamps.com