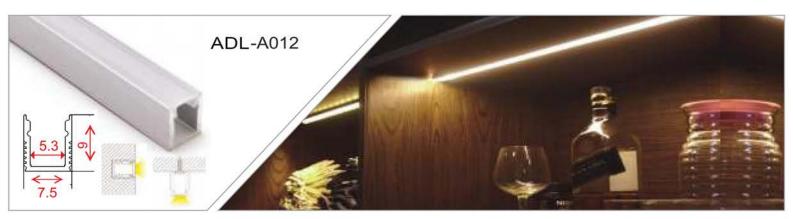

INDOOR & OUTDOOR PROFILE LIGHTING

2020 EDITION





# WALL GRAZER





adithyalamps.com





adithyalamps.com







#### LED ALUMINIUM PROFILE

























































































































































Recessed into Drywall Trimless Profile





### WATER PROOF PROFILE







#### **Ip65 Water Resistant Channel**

A fully plastic water resistant channel ideal for being mounted outdoors and in damp environments. This extrusions is a revolutionary design allowing the user to install in damp environments without water ingress. The tape sits on a metal insert inside. Due to the nature of this product it is advised that you don't use a tape over 14 watts per meter because of the reduced heat sync.

















20.70













## Shadow Black OFF

Shadow Black ON











TV COMPLEX, Basement, BVK Iyengar Road, Bengaluru - 560053.

Contact: 080 2287 3810 info@adithya