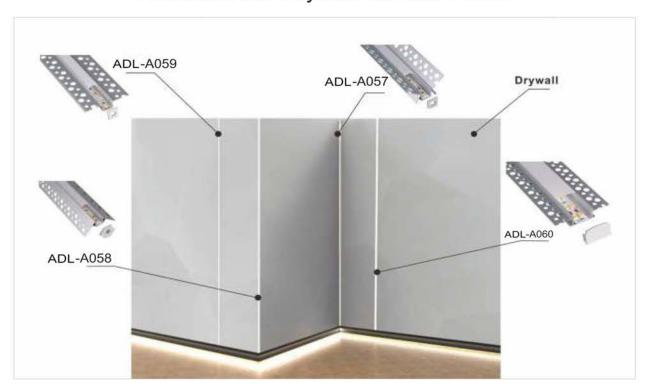

INDOOR & OUTDOOR PROFILE LIGHTING

2020 EDITION





# WALL GRAZER





adithyalamps.com





adithyalamps.com







#### LED ALUMINIUM PROFILE

























































































































































Recessed into Drywall Trimless Profile





### WATER PROOF PROFILE







#### **Ip65 Water Resistant Channel**

A fully plastic water resistant channel ideal for being mounted outdoors and in damp environments. This extrusions is a revolutionary design allowing the user to install in damp environments without water ingress. The tape sits on a metal insert inside. Due to the nature of this product it is advised that you don't use a tape over 14 watts per meter because of the reduced heat sync.

















20.70













## Shadow Black OFF

Shadow Black ON











TV COMPLEX, Basement, BVK Iyengar Road, Bengaluru - 560053.

Contact: 080 2287 3810 info@adithyalamps.com | adithyalamps.com