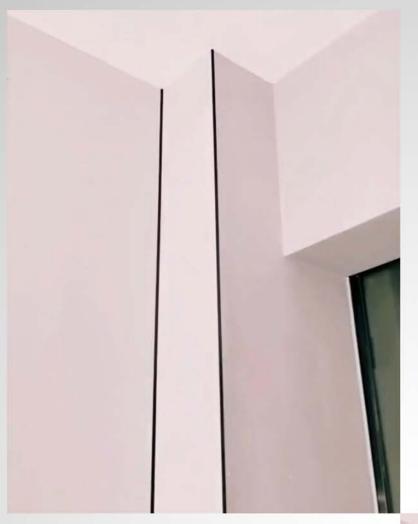

G

2020 EDITION





# WALL GRAZER





adithyalamps.com





adithyalamps.com







#### LED ALUMINIUM PROFILE

























































































































































Recessed into Drywall Trimless Profile





### WATER PROOF PROFILE







#### **Ip65 Water Resistant Channel**

A fully plastic water resistant channel ideal for being mounted outdoors and in damp environments. This extrusions is a revolutionary design allowing the user to install in damp environments without water ingress. The tape sits on a metal insert inside. Due to the nature of this product it is advised that you don't use a tape over 14 watts per meter because of the reduced heat sync.

















20.70













## Shadow Black OFF

Shadow Black ON











TV COMPLEX, Basement, BVK Iyengar Road, Bengaluru - 560053.

Contact: 080 2287 3810 info@adithyalamps.com | adithyalamps.com