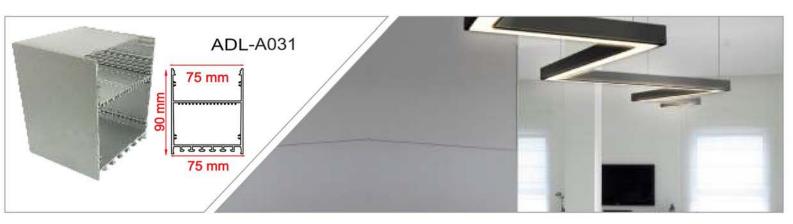

INDOOR & OUTDOOR PROFILE LIGHTING

2020 EDITION





# WALL GRAZER





adithyalamps.com





adithyalamps.com







#### LED ALUMINIUM PROFILE

























































































































































Recessed into Drywall Trimless Profile





### WATER PROOF PROFILE







#### **Ip65 Water Resistant Channel**

A fully plastic water resistant channel ideal for being mounted outdoors and in damp environments. This extrusions is a revolutionary design allowing the user to install in damp environments without water ingress. The tape sits on a metal insert inside. Due to the nature of this product it is advised that you don't use a tape over 14 watts per meter because of the reduced heat sync.

















20.70













## Shadow Black OFF

Shadow Black ON











TV COMPLEX, Basement, BVK Iyengar Road, Bengaluru - 560053.

Contact: 080 2287 3810 info@adithyalamps.com | adithyalamps.com