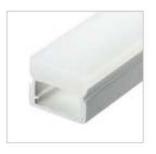

### WATER PROOF PROFILE

#### **Ip65 Water Resistant Channel**

A fully plastic water resistant channel ideal for being mounted outdoors and in damp environments. This extrusions is a revolutionary design allowing the user to install in damp environments without water ingress. The tape sits on a metal insert inside. Due to the nature of this product it is advised that you don't use a tape over 14 watts per meter because of the reduced heat sync.