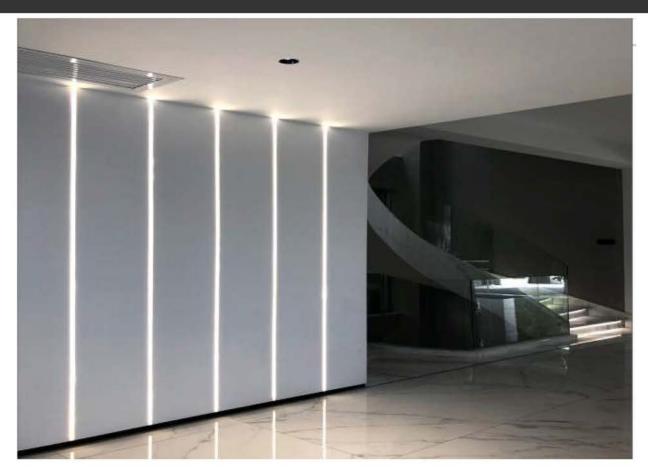

INDOOR & OUTDOOR PROFILE LIGHTING

2020 EDITION





# WALL GRAZER





adithyalamps.com





adithyalamps.com







#### LED ALUMINIUM PROFILE

























































































































































Recessed into Drywall Trimless Profile





### WATER PROOF PROFILE







#### **Ip65 Water Resistant Channel**

A fully plastic water resistant channel ideal for being mounted outdoors and in damp environments. This extrusions is a revolutionary design allowing the user to install in damp environments without water ingress. The tape sits on a metal insert inside. Due to the nature of this product it is advised that you don't use a tape over 14 watts per meter because of the reduced heat sync.

















20.70













## Shadow Black OFF

Shadow Black ON











TV COMPLEX, Basement, BVK Iyengar Road, Bengaluru - 560053.

Contact: 080 2287 3810 info@adithyalamps.com | adithyalamps.com