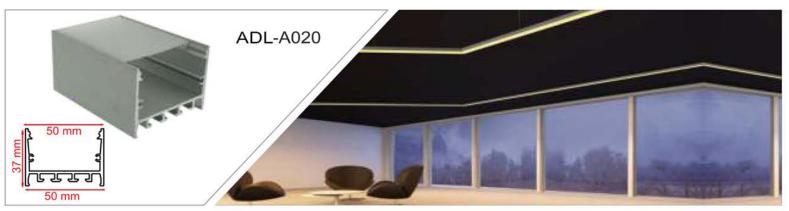

INDOOR & OUTDOOR PROFILE LIGHTING

2020 EDITION





# WALL GRAZER





adithyalamps.com





adithyalamps.com







#### LED ALUMINIUM PROFILE

























































































































































Recessed into Drywall Trimless Profile





### WATER PROOF PROFILE







#### **Ip65 Water Resistant Channel**

A fully plastic water resistant channel ideal for being mounted outdoors and in damp environments. This extrusions is a revolutionary design allowing the user to install in damp environments without water ingress. The tape sits on a metal insert inside. Due to the nature of this product it is advised that you don't use a tape over 14 watts per meter because of the reduced heat sync.

















20.70













## Shadow Black OFF

Shadow Black ON











TV COMPLEX, Basement, BVK Iyengar Road, Bengaluru - 560053.

Contact: 080 2287 3810 info@adithyalamps.com | adithyal