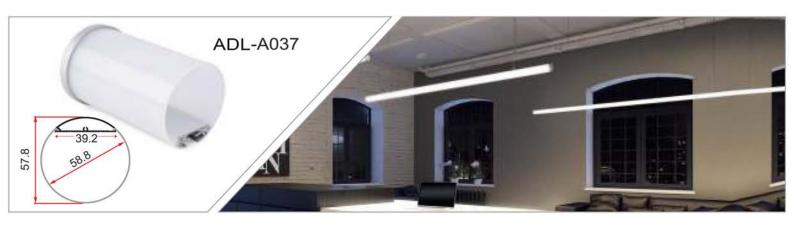

INDOOR & OUTDOOR PROFILE LIGHTING

2020 EDITION





# WALL GRAZER





adithyalamps.com





adithyalamps.com







#### LED ALUMINIUM PROFILE

























































































































































Recessed into Drywall Trimless Profile





### WATER PROOF PROFILE







#### **Ip65 Water Resistant Channel**

A fully plastic water resistant channel ideal for being mounted outdoors and in damp environments. This extrusions is a revolutionary design allowing the user to install in damp environments without water ingress. The tape sits on a metal insert inside. Due to the nature of this product it is advised that you don't use a tape over 14 watts per meter because of the reduced heat sync.

















20.70













## Shadow Black OFF

Shadow Black ON











TV COMPLEX, Basement, BVK Iyengar Road, Bengaluru - 560053.

Contact: 080 2287 3810 info@adithyalamps.com | adithyalamps.com