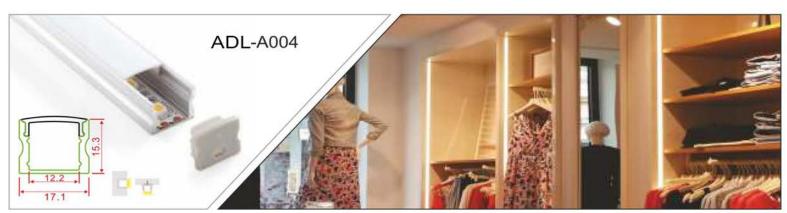

INDOOR & OUTDOOR PROFILE LIGHTING

2020 EDITION





# WALL GRAZER





adithyalamps.com





adithyalamps.com







#### LED ALUMINIUM PROFILE

























































































































































Recessed into Drywall Trimless Profile





### WATER PROOF PROFILE







#### **Ip65 Water Resistant Channel**

A fully plastic water resistant channel ideal for being mounted outdoors and in damp environments. This extrusions is a revolutionary design allowing the user to install in damp environments without water ingress. The tape sits on a metal insert inside. Due to the nature of this product it is advised that you don't use a tape over 14 watts per meter because of the reduced heat sync.

















20.70













## Shadow Black OFF

Shadow Black ON











TV COMPLEX, Basement, BVK Iyengar Road, Bengaluru - 560053.

Contact: 080 22