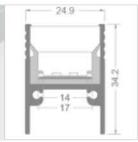

& OUTDOOR PROFILE LIGHTING

2020 EDITION





# WALL GRAZER





adithyalamps.com





adithyalamps.com







#### LED ALUMINIUM PROFILE

























































































































































Recessed into Drywall Trimless Profile





### WATER PROOF PROFILE







#### **Ip65 Water Resistant Channel**

A fully plastic water resistant channel ideal for being mounted outdoors and in damp environments. This extrusions is a revolutionary design allowing the user to install in damp environments without water ingress. The tape sits on a metal insert inside. Due to the nature of this product it is advised that you don't use a tape over 14 watts per meter because of the reduced heat sync.

















20.70













## Shadow Black OFF

Shadow Black ON











TV COMPLEX, Basement, BVK Iyengar Road, Bengaluru - 560053.

Contact: 080 2287 3810 info@adithyalamps.com | adithyalamps.com