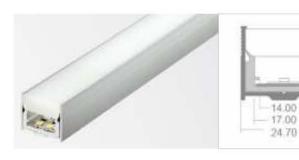

OOR & OUTDOOR PROFILE LIGHTING

2020 EDITION





# WALL GRAZER





adithyalamps.com





adithyalamps.com







#### LED ALUMINIUM PROFILE

























































































































































Recessed into Drywall Trimless Profile





### WATER PROOF PROFILE







#### **Ip65 Water Resistant Channel**

A fully plastic water resistant channel ideal for being mounted outdoors and in damp environments. This extrusions is a revolutionary design allowing the user to install in damp environments without water ingress. The tape sits on a metal insert inside. Due to the nature of this product it is advised that you don't use a tape over 14 watts per meter because of the reduced heat sync.

















20.70













## Shadow Black OFF

Shadow Black ON











TV COMPLEX, Basement, BVK Iyengar Road, Bengaluru - 560053.

Contact: 080 2287 3810 info@adithyalamps.com | adithyalamps.com