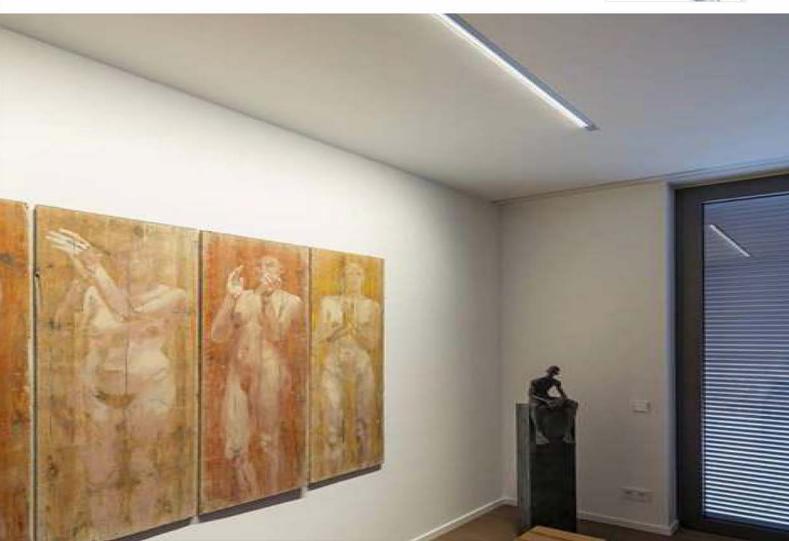

INDOOR & OUTDOOR PROFILE LIGHTING

2020 EDITION





# WALL GRAZER





adithyalamps.com





adithyalamps.com







#### LED ALUMINIUM PROFILE

























































































































































Recessed into Drywall Trimless Profile





### WATER PROOF PROFILE







#### **Ip65 Water Resistant Channel**

A fully plastic water resistant channel ideal for being mounted outdoors and in damp environments. This extrusions is a revolutionary design allowing the user to install in damp environments without water ingress. The tape sits on a metal insert inside. Due to the nature of this product it is advised that you don't use a tape over 14 watts per meter because of the reduced heat sync.

















20.70













## Shadow Black OFF

Shadow Black ON