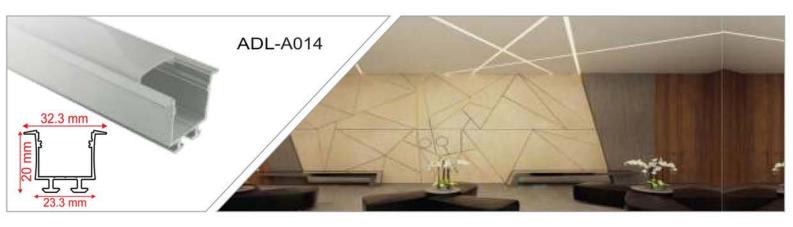

INDOOR & OUTDOOR PROFILE LIGHTING

2020 EDITION





# WALL GRAZER





adithyalamps.com





adithyalamps.com







#### LED ALUMINIUM PROFILE

























































































































































Recessed into Drywall Trimless Profile





### WATER PROOF PROFILE







#### **Ip65 Water Resistant Channel**

A fully plastic water resistant channel ideal for being mounted outdoors and in damp environments. This extrusions is a revolutionary design allowing the user to install in damp environments without water ingress. The tape sits on a metal insert inside. Due to the nature of this product it is advised that you don't use a tape over 14 watts per meter because of the reduced heat sync.

















20.70













## Shadow Black OFF

Shadow Black ON











TV COMPLEX, Basement, BVK Iyengar Road, Bengaluru - 560053.

Contact: 080 2287 3810 info@adithyalamps.