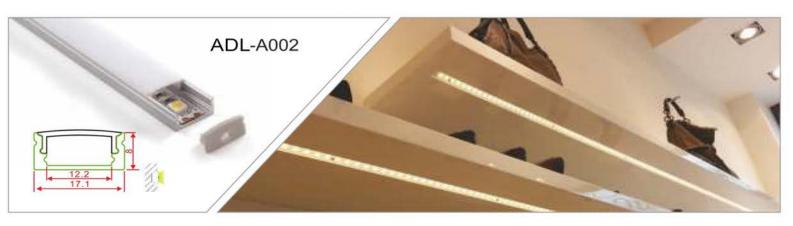

INDOOR & OUTDOOR PROFILE LIGHTING

2020 EDITION





# WALL GRAZER





adithyalamps.com





adithyalamps.com







#### LED ALUMINIUM PROFILE

























































































































































Recessed into Drywall Trimless Profile





### WATER PROOF PROFILE







#### **Ip65 Water Resistant Channel**

A fully plastic water resistant channel ideal for being mounted outdoors and in damp environments. This extrusions is a revolutionary design allowing the user to install in damp environments without water ingress. The tape sits on a metal insert inside. Due to the nature of this product it is advised that you don't use a tape over 14 watts per meter because of the reduced heat sync.

















20.70













## Shadow Black OFF

Shadow Black ON











TV COMPLEX, Basement, BVK Iyengar Road, Bengaluru - 560053.

Contact: 08