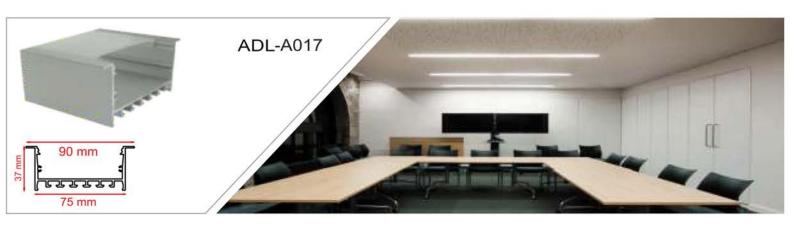

INDOOR & OUTDOOR PROFILE LIGHTING

2020 EDITION





# WALL GRAZER





adithyalamps.com





adithyalamps.com







#### LED ALUMINIUM PROFILE

























































































































































Recessed into Drywall Trimless Profile





### WATER PROOF PROFILE







#### **Ip65 Water Resistant Channel**

A fully plastic water resistant channel ideal for being mounted outdoors and in damp environments. This extrusions is a revolutionary design allowing the user to install in damp environments without water ingress. The tape sits on a metal insert inside. Due to the nature of this product it is advised that you don't use a tape over 14 watts per meter because of the reduced heat sync.

















20.70













## Shadow Black OFF

Shadow Black ON











TV COMPLEX, Basement, BVK Iyengar Road, Bengaluru - 560053.

Contact: 080 2287 3810 info@adithyalamps.com | ad