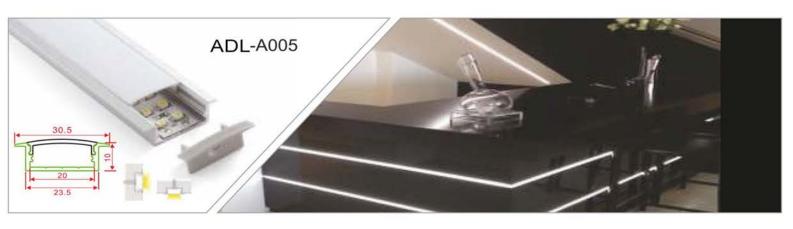

INDOOR & OUTDOOR PROFILE LIGHTING

2020 EDITION





# WALL GRAZER





adithyalamps.com





adithyalamps.com







#### LED ALUMINIUM PROFILE

























































































































































Recessed into Drywall Trimless Profile





### WATER PROOF PROFILE







#### **Ip65 Water Resistant Channel**

A fully plastic water resistant channel ideal for being mounted outdoors and in damp environments. This extrusions is a revolutionary design allowing the user to install in damp environments without water ingress. The tape sits on a metal insert inside. Due to the nature of this product it is advised that you don't use a tape over 14 watts per meter because of the reduced heat sync.

















20.70













## Shadow Black OFF

Shadow Black ON











TV COMPLEX, Basement, BVK Iyengar Road, Bengaluru - 560053.

Contact: 080 2287 3