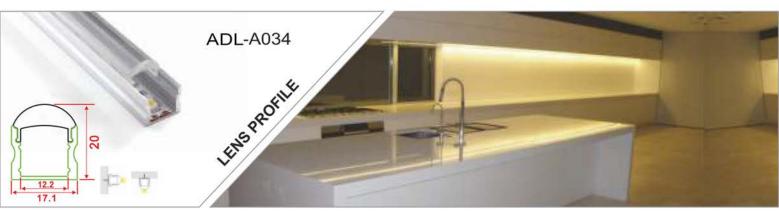

INDOOR & OUTDOOR PROFILE LIGHTING

2020 EDITION





# WALL GRAZER





adithyalamps.com





adithyalamps.com







#### LED ALUMINIUM PROFILE

























































































































































Recessed into Drywall Trimless Profile





### WATER PROOF PROFILE







#### **Ip65 Water Resistant Channel**

A fully plastic water resistant channel ideal for being mounted outdoors and in damp environments. This extrusions is a revolutionary design allowing the user to install in damp environments without water ingress. The tape sits on a metal insert inside. Due to the nature of this product it is advised that you don't use a tape over 14 watts per meter because of the reduced heat sync.

















20.70













## Shadow Black OFF

Shadow Black ON











TV COMPLEX, Basement, BVK Iyengar Road, Bengaluru - 560053.

Contact: 080 2287 3810 info@adithyalamps.com | adithyalamps.com