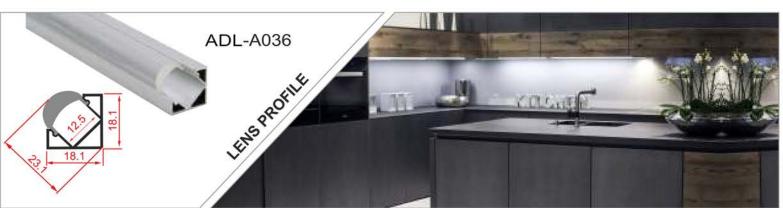

INDOOR & OUTDOOR PROFILE LIGHTING

2020 EDITION





# WALL GRAZER





adithyalamps.com





adithyalamps.com







#### LED ALUMINIUM PROFILE

























































































































































Recessed into Drywall Trimless Profile





### WATER PROOF PROFILE







#### **Ip65 Water Resistant Channel**

A fully plastic water resistant channel ideal for being mounted outdoors and in damp environments. This extrusions is a revolutionary design allowing the user to install in damp environments without water ingress. The tape sits on a metal insert inside. Due to the nature of this product it is advised that you don't use a tape over 14 watts per meter because of the reduced heat sync.

















20.70













## Shadow Black OFF

Shadow Black ON











TV COMPLEX, Basement, BVK Iyengar Road, Bengaluru - 560053.

Contact: 080 2287 3810 info@adithyalamps.com | adithyalamps.com