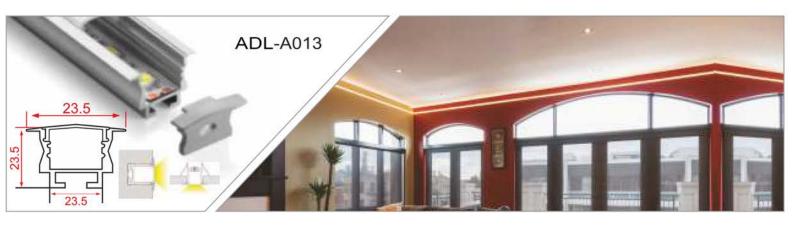

INDOOR & OUTDOOR PROFILE LIGHTING

2020 EDITION





# WALL GRAZER





adithyalamps.com





adithyalamps.com







#### LED ALUMINIUM PROFILE

























































































































































Recessed into Drywall Trimless Profile





### WATER PROOF PROFILE







#### **Ip65 Water Resistant Channel**

A fully plastic water resistant channel ideal for being mounted outdoors and in damp environments. This extrusions is a revolutionary design allowing the user to install in damp environments without water ingress. The tape sits on a metal insert inside. Due to the nature of this product it is advised that you don't use a tape over 14 watts per meter because of the reduced heat sync.

















20.70













## Shadow Black OFF

Shadow Black ON











TV COMPLEX, Basement, BVK Iyengar Road, Bengaluru - 560053.

Contact: 080 2287 3810 info@adithyalamp