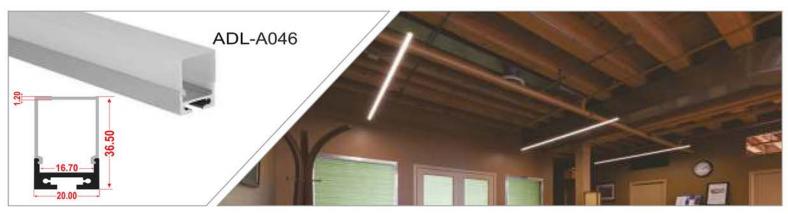

INDOOR & OUTDOOR PROFILE LIGHTING

2020 EDITION





# WALL GRAZER





adithyalamps.com





adithyalamps.com







#### LED ALUMINIUM PROFILE

























































































































































Recessed into Drywall Trimless Profile





### WATER PROOF PROFILE







#### **Ip65 Water Resistant Channel**

A fully plastic water resistant channel ideal for being mounted outdoors and in damp environments. This extrusions is a revolutionary design allowing the user to install in damp environments without water ingress. The tape sits on a metal insert inside. Due to the nature of this product it is advised that you don't use a tape over 14 watts per meter because of the reduced heat sync.

















20.70













## Shadow Black OFF

Shadow Black ON











TV COMPLEX, Basement, BVK Iyengar Road, Bengaluru - 560053.

Contact: 080 2287 3810 info@adithyalamps.com | adithyalamps.com