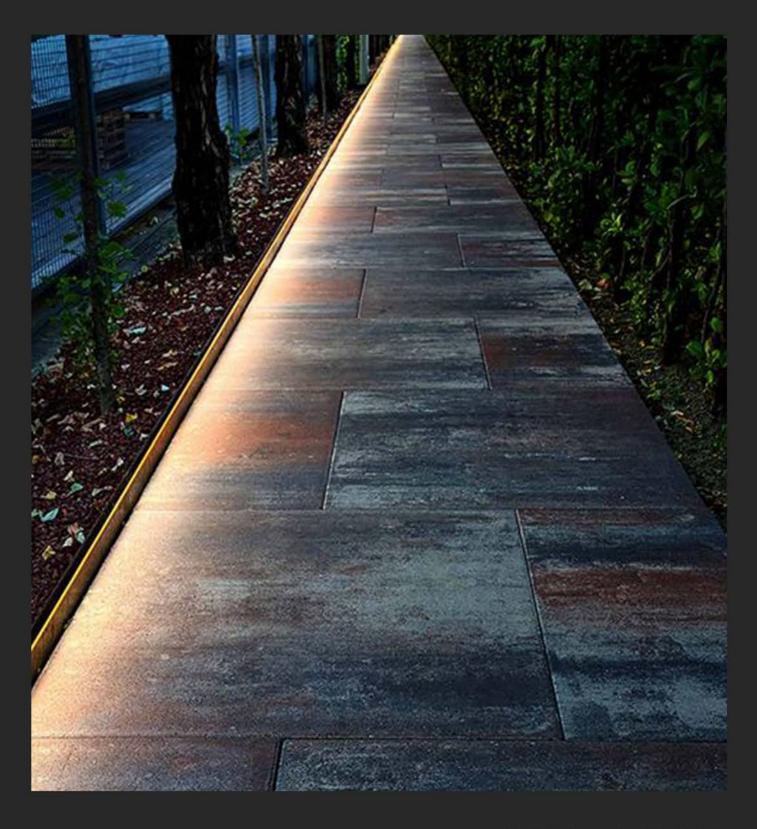

INDOOR & OUTDOOR PROFILE LIGHTING

2020 EDITION





# WALL GRAZER





adithyalamps.com





adithyalamps.com







#### LED ALUMINIUM PROFILE

























































































































































Recessed into Drywall Trimless Profile





### WATER PROOF PROFILE







#### **Ip65 Water Resistant Channel**

A fully plastic water resistant channel ideal for being mounted outdoors and in damp environments. This extrusions is a revolutionary design allowing the user to install in damp environments without water ingress. The tape sits on a metal insert inside. Due to the nature of this product it is advised that you don't use a tape over 14 watts per meter because of the reduced heat sync.