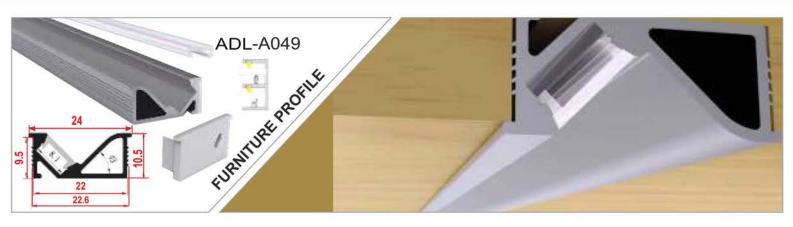

INDOOR & OUTDOOR PROFILE LIGHTING

2020 EDITION





# WALL GRAZER





adithyalamps.com





adithyalamps.com







#### LED ALUMINIUM PROFILE

























































































































































Recessed into Drywall Trimless Profile





### WATER PROOF PROFILE







#### **Ip65 Water Resistant Channel**

A fully plastic water resistant channel ideal for being mounted outdoors and in damp environments. This extrusions is a revolutionary design allowing the user to install in damp environments without water ingress. The tape sits on a metal insert inside. Due to the nature of this product it is advised that you don't use a tape over 14 watts per meter because of the reduced heat sync.

















20.70













## Shadow Black OFF

Shadow Black ON











TV COMPLEX, Basement, BVK Iyengar Road, Bengaluru - 560053.

Contact: 080 2287 3810 info@adithyalamps.com | adithyalamps.com