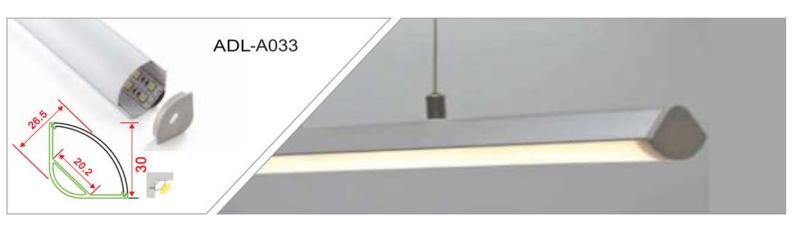

INDOOR & OUTDOOR PROFILE LIGHTING

2020 EDITION





# WALL GRAZER





adithyalamps.com





adithyalamps.com







#### LED ALUMINIUM PROFILE

























































































































































Recessed into Drywall Trimless Profile





### WATER PROOF PROFILE







#### **Ip65 Water Resistant Channel**

A fully plastic water resistant channel ideal for being mounted outdoors and in damp environments. This extrusions is a revolutionary design allowing the user to install in damp environments without water ingress. The tape sits on a metal insert inside. Due to the nature of this product it is advised that you don't use a tape over 14 watts per meter because of the reduced heat sync.

















20.70













## Shadow Black OFF

Shadow Black ON











TV COMPLEX, Basement, BVK Iyengar Road, Bengaluru - 560053.

Contact: 080 2287 3810 info@adithyalamps.com | adithyalamps.com