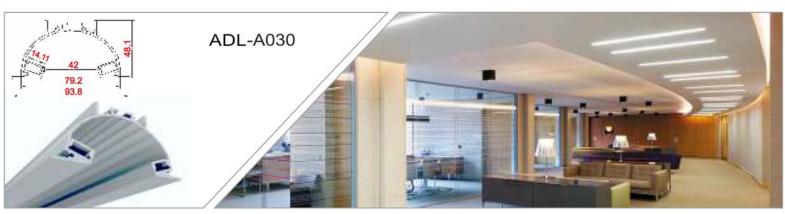

INDOOR & OUTDOOR PROFILE LIGHTING

2020 EDITION





# WALL GRAZER





adithyalamps.com





adithyalamps.com







#### LED ALUMINIUM PROFILE

























































































































































Recessed into Drywall Trimless Profile





### WATER PROOF PROFILE







#### **Ip65 Water Resistant Channel**

A fully plastic water resistant channel ideal for being mounted outdoors and in damp environments. This extrusions is a revolutionary design allowing the user to install in damp environments without water ingress. The tape sits on a metal insert inside. Due to the nature of this product it is advised that you don't use a tape over 14 watts per meter because of the reduced heat sync.

















20.70













## Shadow Black OFF

Shadow Black ON











TV COMPLEX, Basement, BVK Iyengar Road, Bengaluru - 560053.

Contact: 080 2287 3810 info@adithyalamps.com | adithyalamps.com