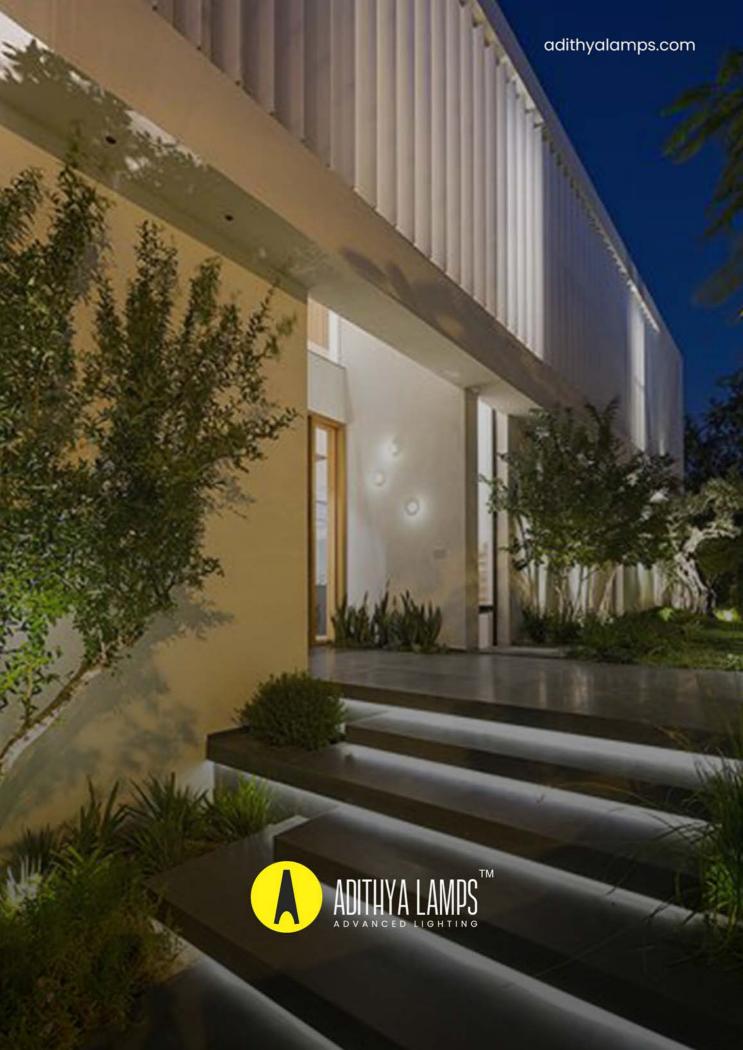

ithyalamps.com





adithyalamps.com







#### LED ALUMINIUM PROFILE

























































































































































Recessed into Drywall Trimless Profile





### WATER PROOF PROFILE







#### **Ip65 Water Resistant Channel**

A fully plastic water resistant channel ideal for being mounted outdoors and in damp environments. This extrusions is a revolutionary design allowing the user to install in damp environments without water ingress. The tape sits on a metal insert inside. Due to the nature of this product it is advised that you don't use a tape over 14 watts per meter because of the reduced heat sync.

















20.70













## Shadow Black OFF

Shadow Black ON











TV COMPLEX, Basement, BVK Iyengar Road, Bengaluru - 560053.

Contact: 080 2287 3810 info@adithyalamps.com | adithyalamps.com