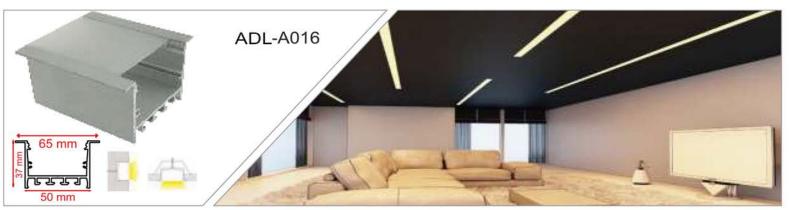

INDOOR & OUTDOOR PROFILE LIGHTING

2020 EDITION





# WALL GRAZER





adithyalamps.com





adithyalamps.com







#### LED ALUMINIUM PROFILE

























































































































































Recessed into Drywall Trimless Profile





### WATER PROOF PROFILE







#### **Ip65 Water Resistant Channel**

A fully plastic water resistant channel ideal for being mounted outdoors and in damp environments. This extrusions is a revolutionary design allowing the user to install in damp environments without water ingress. The tape sits on a metal insert inside. Due to the nature of this product it is advised that you don't use a tape over 14 watts per meter because of the reduced heat sync.

















20.70













## Shadow Black OFF

Shadow Black ON











TV COMPLEX, Basement, BVK Iyengar Road, Bengaluru - 560053.

Contact: 080 2287 3810 info@adithyalamps.com