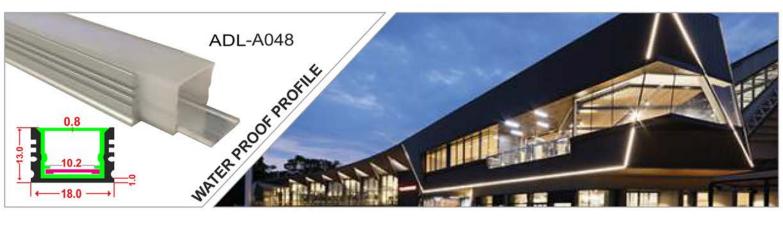

### WATER PROOF PROFILE

#### **Ip65 Water Resistant Channel**

A fully plastic water resistant channel ideal for being mounted outdoors and in damp environments. This extrusions is a revolutionary design allowing the user to install in damp environments without water ingress. The tape sits on a metal insert inside. Due to the nature of this product it is advised that you don't use a tape over 14 watts per meter because of the reduced heat sync.