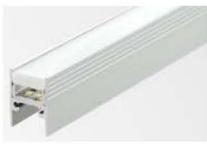

### WATER PROOF PROFILE

#### **Ip65 Water Resistant Channel**

A fully plastic water resistant channel ideal for being mounted outdoors and in damp environments. This extrusions is a revolutionary design allowing the user to install in damp environments without water ingress. The tape sits on a metal insert inside. Due to the nature of this product it is advised that you don't use a tape over 14 watts per meter because of the reduced heat sync.