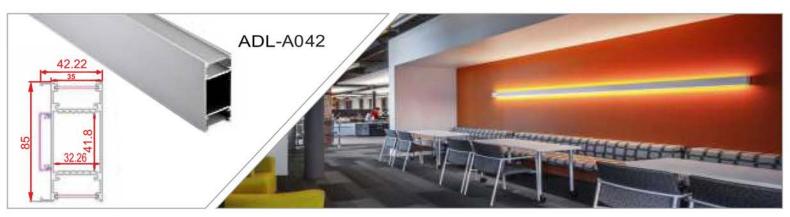

INDOOR & OUTDOOR PROFILE LIGHTING

2020 EDITION





# WALL GRAZER





adithyalamps.com





adithyalamps.com







#### LED ALUMINIUM PROFILE

























































































































































Recessed into Drywall Trimless Profile





### WATER PROOF PROFILE







#### **Ip65 Water Resistant Channel**

A fully plastic water resistant channel ideal for being mounted outdoors and in damp environments. This extrusions is a revolutionary design allowing the user to install in damp environments without water ingress. The tape sits on a metal insert inside. Due to the nature of this product it is advised that you don't use a tape over 14 watts per meter because of the reduced heat sync.

















20.70













## Shadow Black OFF

Shadow Black ON











TV COMPLEX, Basement, BVK Iyengar Road, Bengaluru - 560053.

Contact: 080 2287 3810 info@adithyalamps.com | adithyalamps.com