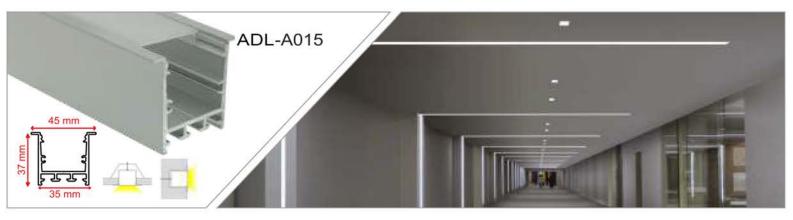

INDOOR & OUTDOOR PROFILE LIGHTING

2020 EDITION





# WALL GRAZER





adithyalamps.com





adithyalamps.com







#### LED ALUMINIUM PROFILE

























































































































































Recessed into Drywall Trimless Profile





### WATER PROOF PROFILE







#### **Ip65 Water Resistant Channel**

A fully plastic water resistant channel ideal for being mounted outdoors and in damp environments. This extrusions is a revolutionary design allowing the user to install in damp environments without water ingress. The tape sits on a metal insert inside. Due to the nature of this product it is advised that you don't use a tape over 14 watts per meter because of the reduced heat sync.

















20.70













## Shadow Black OFF

Shadow Black ON











TV COMPLEX, Basement, BVK Iyengar Road, Bengaluru - 560053.

Contact: 080 2287 3810 info@adithyalamps.co