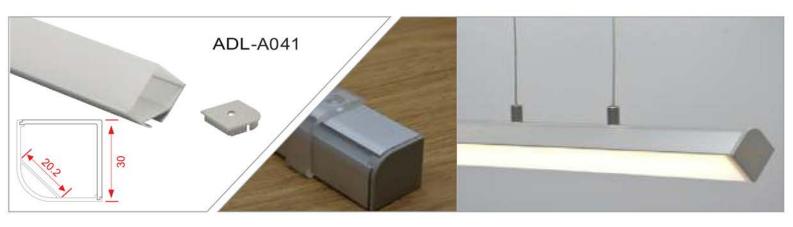

INDOOR & OUTDOOR PROFILE LIGHTING

2020 EDITION





# WALL GRAZER





adithyalamps.com





adithyalamps.com







#### LED ALUMINIUM PROFILE

























































































































































Recessed into Drywall Trimless Profile





### WATER PROOF PROFILE







#### **Ip65 Water Resistant Channel**

A fully plastic water resistant channel ideal for being mounted outdoors and in damp environments. This extrusions is a revolutionary design allowing the user to install in damp environments without water ingress. The tape sits on a metal insert inside. Due to the nature of this product it is advised that you don't use a tape over 14 watts per meter because of the reduced heat sync.

















20.70













## Shadow Black OFF

Shadow Black ON











TV COMPLEX, Basement, BVK Iyengar Road, Bengaluru - 560053.

Contact: 080 2287 3810 info@adithyalamps.com | adithyalamps.com