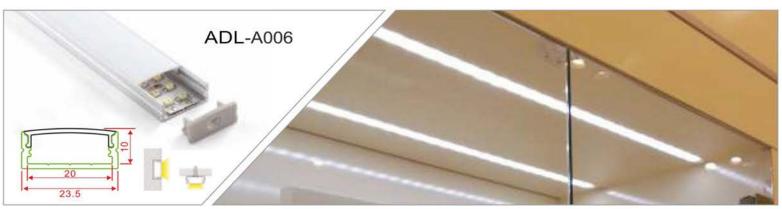

INDOOR & OUTDOOR PROFILE LIGHTING

2020 EDITION





# WALL GRAZER





adithyalamps.com





adithyalamps.com







#### LED ALUMINIUM PROFILE

























































































































































Recessed into Drywall Trimless Profile





### WATER PROOF PROFILE







#### **Ip65 Water Resistant Channel**

A fully plastic water resistant channel ideal for being mounted outdoors and in damp environments. This extrusions is a revolutionary design allowing the user to install in damp environments without water ingress. The tape sits on a metal insert inside. Due to the nature of this product it is advised that you don't use a tape over 14 watts per meter because of the reduced heat sync.

















20.70













## Shadow Black OFF

Shadow Black ON











TV COMPLEX, Basement, BVK Iyengar Road, Bengaluru - 560053.

Contact: 080 2287 381