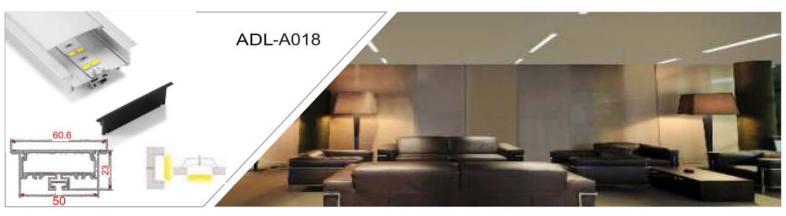

INDOOR & OUTDOOR PROFILE LIGHTING

2020 EDITION





# WALL GRAZER





adithyalamps.com





adithyalamps.com







#### LED ALUMINIUM PROFILE

























































































































































Recessed into Drywall Trimless Profile





### WATER PROOF PROFILE







#### **Ip65 Water Resistant Channel**

A fully plastic water resistant channel ideal for being mounted outdoors and in damp environments. This extrusions is a revolutionary design allowing the user to install in damp environments without water ingress. The tape sits on a metal insert inside. Due to the nature of this product it is advised that you don't use a tape over 14 watts per meter because of the reduced heat sync.

















20.70













## Shadow Black OFF

Shadow Black ON











TV COMPLEX, Basement, BVK Iyengar Road, Bengaluru - 560053.

Contact: 080 2287 3810 info@adithyalamps.com | adit