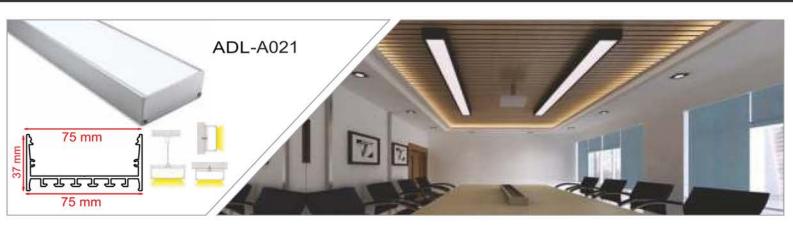

INDOOR & OUTDOOR PROFILE LIGHTING

2020 EDITION





# WALL GRAZER





adithyalamps.com





adithyalamps.com







#### LED ALUMINIUM PROFILE

























































































































































Recessed into Drywall Trimless Profile





### WATER PROOF PROFILE







#### **Ip65 Water Resistant Channel**

A fully plastic water resistant channel ideal for being mounted outdoors and in damp environments. This extrusions is a revolutionary design allowing the user to install in damp environments without water ingress. The tape sits on a metal insert inside. Due to the nature of this product it is advised that you don't use a tape over 14 watts per meter because of the reduced heat sync.

















20.70













## Shadow Black OFF

Shadow Black ON











TV COMPLEX, Basement, BVK Iyengar Road, Bengaluru - 560053.

Contact: 080 2287 3810 info@adithyalamps.com | adithyalamps