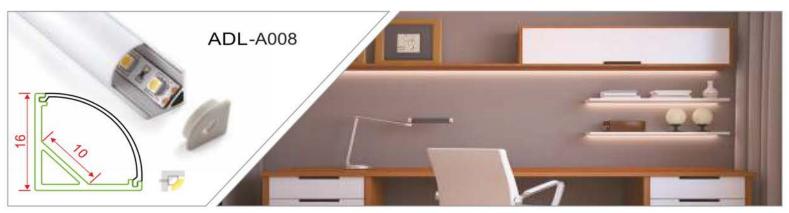

INDOOR & OUTDOOR PROFILE LIGHTING

2020 EDITION





# WALL GRAZER





adithyalamps.com





adithyalamps.com







#### LED ALUMINIUM PROFILE

























































































































































Recessed into Drywall Trimless Profile





### WATER PROOF PROFILE







#### **Ip65 Water Resistant Channel**

A fully plastic water resistant channel ideal for being mounted outdoors and in damp environments. This extrusions is a revolutionary design allowing the user to install in damp environments without water ingress. The tape sits on a metal insert inside. Due to the nature of this product it is advised that you don't use a tape over 14 watts per meter because of the reduced heat sync.

















20.70













## Shadow Black OFF

Shadow Black ON











TV COMPLEX, Basement, BVK Iyengar Road, Bengaluru - 560053.

Contact: 080 2287 3810 in