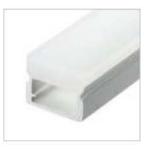

### WATER PROOF PROFILE

#### **Ip65 Water Resistant Channel**

A fully plastic water resistant channel ideal for being mounted outdoors and in damp environments. This extrusions is a revolutionary design allowing the user to install in damp environments without water ingress. The tape sits on a metal insert inside. Due to the nature of this product it is advised that you don't use a tape over 14 watts per meter because of the reduced heat sync.