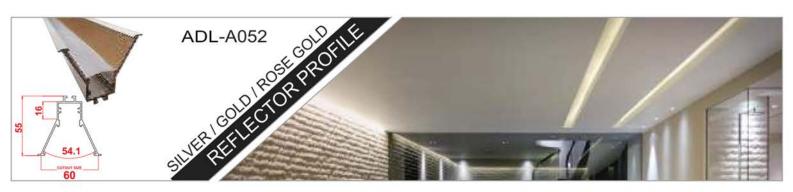

INDOOR & OUTDOOR PROFILE LIGHTING

2020 EDITION





# WALL GRAZER





adithyalamps.com





adithyalamps.com







#### LED ALUMINIUM PROFILE

























































































































































Recessed into Drywall Trimless Profile





### WATER PROOF PROFILE







#### **Ip65 Water Resistant Channel**

A fully plastic water resistant channel ideal for being mounted outdoors and in damp environments. This extrusions is a revolutionary design allowing the user to install in damp environments without water ingress. The tape sits on a metal insert inside. Due to the nature of this product it is advised that you don't use a tape over 14 watts per meter because of the reduced heat sync.

















20.70













## Shadow Black OFF

Shadow Black ON











TV COMPLEX, Basement, BVK Iyengar Road, Bengaluru - 560053.

Contact: 080 2287 3810 info@adithyalamps.com | adithyalamps.com